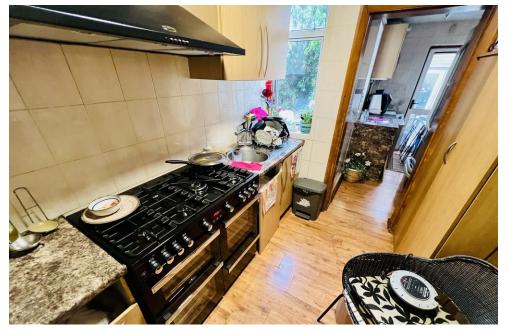

KITCHEN 8'8" x 8'5" 2.6m x 2.6m

GROUND FLOOR 717 sq.ft. (66.6 sq.m.) approx

1ST FLOOR 493 sq.ft. (45.8 sq.m.) approx.

- End of Terrace House
- Corner Plot
- Three Bedrooms
- Two Reception Rooms
- Garage Via Own Drive
- Double Glazing
- Gas Central Heating
- Front, Rear and Side Gardens
- Close To Transport Links
- Potential To Extend