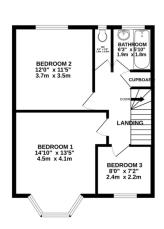

KITCHEN 8'8" x 8'5" 2.6m x 2.6m

GROUND FLOOR 717 sq.ft. (66.6 sq.m.) approx

1ST FLOOR 493 sq.ft. (45.8 sq.m.) approx.

- End of Terrace House
- Corner Plot
- Three Bedrooms
- Two Reception Rooms
- Garage Via Own Drive
- Double Glazing
- Gas Central Heating
- Front, Rear and Side Gardens
- Close To Transport Links
- Potential To Extend