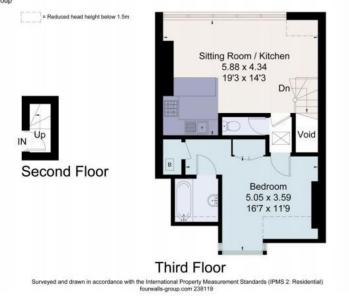

Approximate Area = 48.1 sq m / 518 sq ft (Excluding Void) Including Limited Use Area (2.9 sq m / 31 sq ft)
For identification only. Not to scale.
© Fourwalls Group

- New Build Apartment
- One Bedroom
- Open Plan Lounge/Kitchen
- Bathroom
- Long Lease
- Chain Free