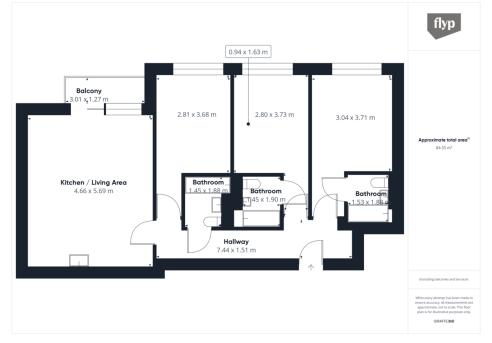

## **Property Summary**

Magicbrick are pleased to present to the market this new build three-bedroom apartment situated in this popular residential area. The property comprises of an open plan lounge kitchen, three bedrooms with a family bathroom and two en-suite shower room. The property benefits from double glazing, gas central heating, communal ground, long lease and chain free.

- New Build Apartment
- Three Double Bedrooms
- Three Bathrooms
- Communal Gardens
- Long Lease
- Chain Free
- Balcony
- 10-Year New Build Warranty
- Modern Fitted Appliances
- Close To Transport Links