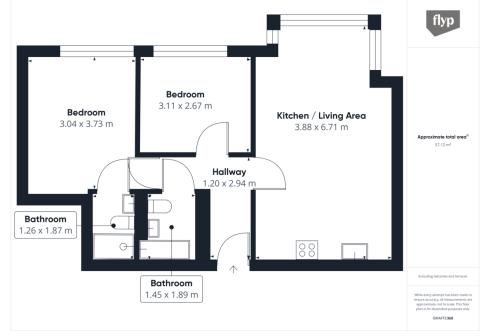

## **Property Summary**

Magicbrick are pleased to present to the market this new build two-bedroom apartment situated in this popular residential area. The property comprises of an open plan lounge kitchen, two double bedrooms with a family bathroom and en-suite shower room. The property benefits from double glazing, gas central heating, communal ground, long lease and chain free.